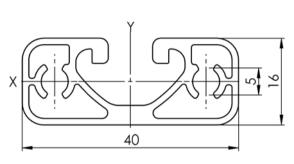

## Profile 8 40x16 E RS Article no.:

ENGLISH

| Product description |                    |        |                 |  |
|---------------------|--------------------|--------|-----------------|--|
| Profile             | 40mm x 16mm        |        |                 |  |
| Slot size           | 8mm                |        |                 |  |
| Profile length      | 3000mm             | 3000mm |                 |  |
| No. of slots        | 1                  |        |                 |  |
| Material            | Anodized Aluminium |        |                 |  |
| Technical data      |                    |        |                 |  |
| Moment of inertia   | $I_x$              | 0,67   | cm <sup>4</sup> |  |
|                     | l <sub>y</sub>     | 3,38   | cm <sup>4</sup> |  |
| Section modulus     | $W_x$              | 0,82   | cm <sup>3</sup> |  |
|                     | $W_y$              | 1,69   | cm <sup>3</sup> |  |
| Mass                | G                  | 0,62   | kg/m            |  |
| EN AW - 6063 T6     | DIN EN 573         |        |                 |  |
| Tolerances          | DIN EN 12020-2     |        |                 |  |
| Anodizing process   | E6 C0              |        |                 |  |
| RS Article no.      | 3000mm             |        |                 |  |
|                     |                    |        |                 |  |
|                     |                    |        |                 |  |