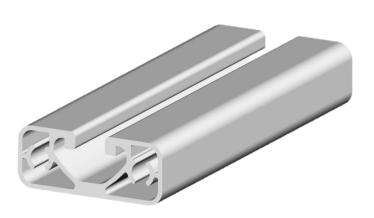

## Profile 8 40x16 E RS Article no.:

ENGLISH

| Product description |                    |        |                 |  |
|---------------------|--------------------|--------|-----------------|--|
| Profile             | 40mm x 16mm        |        |                 |  |
| Slot size           | 8mm                |        |                 |  |
| Profile length      | 3000mm             | 3000mm |                 |  |
| No. of slots        | 1                  |        |                 |  |
| Material            | Anodized Aluminium |        |                 |  |
| Technical data      |                    |        |                 |  |
| Moment of inertia   | $I_x$              | 0,67   | cm <sup>4</sup> |  |
|                     | l <sub>y</sub>     | 3,38   | cm <sup>4</sup> |  |
| Section modulus     | $W_x$              | 0,82   | cm <sup>3</sup> |  |
|                     | $W_y$              | 1,69   | cm <sup>3</sup> |  |
| Mass                | G                  | 0,62   | kg/m            |  |
| EN AW - 6063 T6     | DIN EN 573         |        |                 |  |
| Tolerances          | DIN EN 12020-2     |        |                 |  |
| Anodizing process   | E6 C0              |        |                 |  |
| RS Article no.      | 3000mm             |        |                 |  |
|                     |                    |        |                 |  |
|                     |                    |        |                 |  |