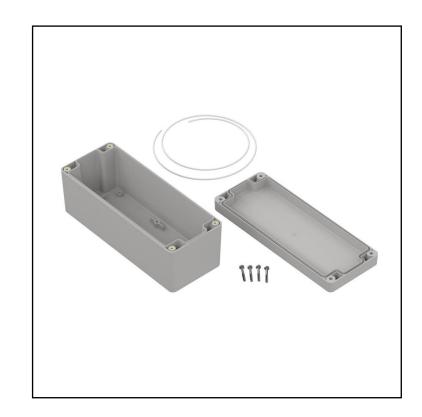

## **FEATURES**

- Made of ABS
- Available in light gray colour
- Protection against liquids and solid objects: IP65 rating
- Supplied with silicone gasket and four screws
- Threaded brass inserts for reliable assembly.

#### **Product Description**

Hermetic enclosure ideal for applications requiring protection against water ingress. Supplied with silicon gascet that provides IP65 rating. Lid manufactured with recess for mambrane keypads and overlays. Threaded brass inserts ensures reliable assembly of the enclosure.

#### **General Specifications**

| Туре        | Full                   |  |  |  |
|-------------|------------------------|--|--|--|
| Material    | ABS                    |  |  |  |
| Colour      | Lightgray              |  |  |  |
| Accessories | Screw M3 17/10 – 4 psc |  |  |  |
| Mounting    | Internal wall mount    |  |  |  |

#### **Mechanical Specifications**

| Height | 75.3 mm         |
|--------|-----------------|
| Width  | 75.1 mm         |
| Length | 191.75 mm       |
| Gasket | Silicone Gasket |