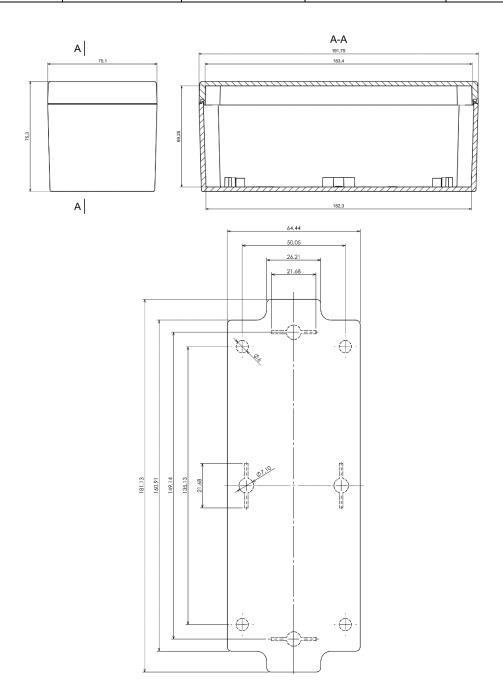

#### **Mechanical Specifications**

| Height | 75.3 mm         |
|--------|-----------------|
| Width  | 75.1 mm         |
| Length | 191.75 mm       |
| Gasket | Silicone Gasket |

Dashed line shows outline of the mounting boss under PCB board Recommended mounting holes diameter ø4mm All dimensions are given within +/-0,5mm tolerance