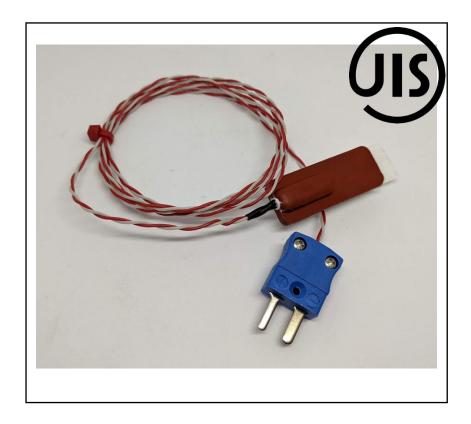

# JIS SILICONE RUBBER PATCH THERMOCOUPLE TYPE K PFA TWIN TWISTED WITH MINIATURE PLUG 2m

**RS Stock No.: 2394670** 

RS Professionally Approved Products bring to you professional quality parts across all product categories. Our product range has been tested by engineers and provides a comparable quality to the leading brands without paying a premium price.

## **FEATURES**

- Self-adhesive for surface temperature measurement
- Resistant to many oils & chemicals
- JIS Type K thermocouple
- Japanese Industrial Standards (JIS) are the standards used for industrial activities in Japan

#### **Product Description**

- Self-adhesive patch with aluminium foil backing Type K
- Resistant to many oils & chemicals
- Range -50°C to +150°C

#### **General Specifications**

| Thermocouple Type             | Туре К                                                        |  |
|-------------------------------|---------------------------------------------------------------|--|
| Temperature Measurement Range | -50°C to +150°C                                               |  |
| Construction                  | Length 40mm x Width 13mm x Height 5mm Rubber patch            |  |
| Measuring Junction            | Thermocouple junction encapsulated in a silicone rubber patch |  |
| Standards Met                 | JIS (Japanese Industrial Standards)                           |  |
| Application                   | Designed for measuring the temperature on a surface           |  |

#### **Mechanical Specifications**

| Probe Diameter            | Length 40mm x Width 13mm x Height 5mm Rubber patch |  |  |
|---------------------------|----------------------------------------------------|--|--|
| Termination Type          | Miniature Plug                                     |  |  |
| Compensating Cable Length | 2m                                                 |  |  |
| Cable Insulation          | PFA 1/0.2mm                                        |  |  |