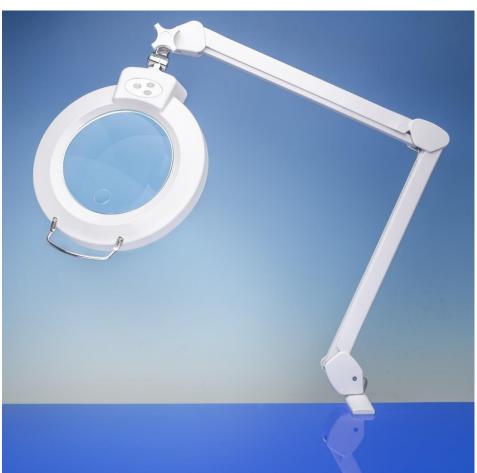

## **Product details:**

A professional grade inspection lamp with large 7"/175mm magnifier lens for greater coverage, meaning easier viewing with less adjustments. Features sturdy metal construction & covered arm for secure, steady lighting and easy positioning.

## **Features & Benefits:**

- 72 SMD LEDs with 90 CRI for improved colour rendering
- Shadow free light with no heat emission
- Inbuilt dimmer switch
- Quality 175mm (7") lens
  - 3 dioptre (1.75x mag.) & inset 12 dioptre (4.0x mag.)
- Fixed handle for easy positioning
- Includes soft magnifier cover & table clamp
- EU / UK Plug Type