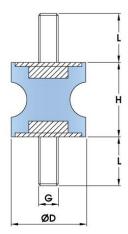

## Waisted Mounts Male/Male

This mount is designed with a wasted diameter specifically to achieve high vibration damping in both shear and compression.

H = Height

D =Diameter

G = Tread

L = Stud Length