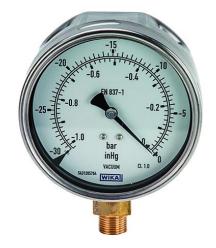

#### 100mm Diameter Dual-Scale Pressure and Vacuum Gauge

A general purpose gauge suitable for all gaseous and liquid media that will not destruct the pressure system or attack copper alloy parts.

Instrument Glass Window Inbuilt restrictor screw. Copper Alloy Element & Movement Stainless Steel case with G 3/8 in. BSPM (32mm flats) Bottom entry connection Ambient Operating Temperature between –20 and +60°C Operating Temperature (Medium) +60°C 1.6 Per DIN 16005 Accuracy Class Calibrated versions available