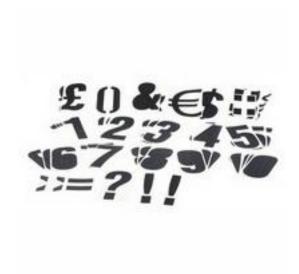

#### **Product Details**

RS Pro numeric label in black colour, comes with a character height of 125 mm. Coloured die cut labels have self adhesive letters, numbers and symbols.

#### **Features and Benefits**

- Self adhesive letters and numbers
- Character types numbers and symbols
- Black colour

## **Specifications:**

| Character Height | 125 mm           |
|------------------|------------------|
| Character Types  | Numbers, Symbols |
| Pack Quantity    | 56               |
| Self Adhesive    | Yes              |
| Text Colour      | Black            |