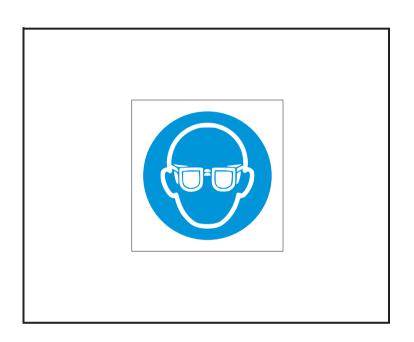

## **Datasheet**

**ENGLISH** 

| RS Article Number | :  | 8134479                        |
|-------------------|----|--------------------------------|
| Description       | •• | Wear Eye Protection Sign Label |

| Standards Met    | : | ISO 7010                                     |
|------------------|---|----------------------------------------------|
| Color            | : | Blue Background White Image ( As Per Photo ) |
| Text Message     | : | Wear Eye Protection Sign                     |
| Material         | : | Vinyl                                        |
| Size             | : | 100mm x 100mm                                |
| Mounting Type    | : | Self Adhesive                                |
| Text Language    | : | None                                         |
| Sign Description | : | Wear Eye Protection Sign                     |
| Category         | : | Safety Signs                                 |

Note: Image above is not to the scale.

RS, Professionally Approved Products, gives you professional quality parts across all products categories. Our range has been testified by engineers as giving comparable quality to that of the leading brands without paying a premium price.