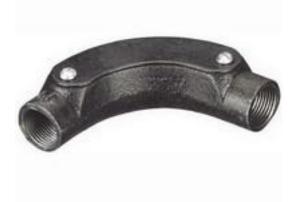

#### **Product Details**

RS Pro inspection bend cable conduit fitting is made of steel with black enamel finish and it comes with a nominal size of 20 mm. It bends in black enamelled or galvanised malleable iron.

### **Features and Benefits**

- 20 mm nominal size
- Steel construction
- Bends in black enamelled or galvanised malleable iron
- Covers and screws come supplied as standard

#### **Specifications:**

Finish Fitting Type Material Nominal Size Standards Met Black Enamel Inspection Bend Steel 20 mm BS EN 50086