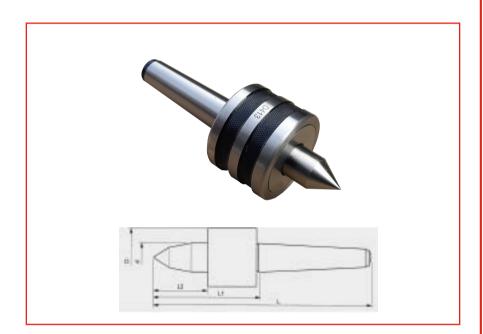

## **Specifications:**

Manufactured from high quality tool steel Hardened and tempered Precision ground externally 60° Point Fully sealed bearings Maximum run-out 0.005mm

| Order<br>Code | MT<br>No. | d  | D    | L   | L1 | L2 | Max Weigh<br>Load | Speed<br>Max |
|---------------|-----------|----|------|-----|----|----|-------------------|--------------|
| 463-7230      | MT 3      | 25 | 58.5 | 169 | 83 | 36 | 350               | 4000         |