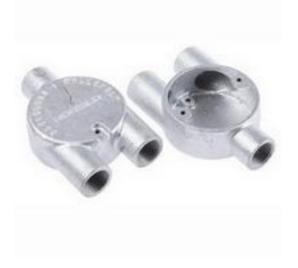

#### **Product Details**

RS Pro Y box cable conduit fitting is made of steel with galvanised finish and it comes with a nominal size of 20 mm. This conduit fitting has two M4 tapped (50.8 mm centre) holes for lid fixing and one M4 tapped hole in base for earth screw.

#### **Features and Benefits**

- 20 mm nominal size
- Steel construction
- Y box type fitting
- Comes in galvanised finish