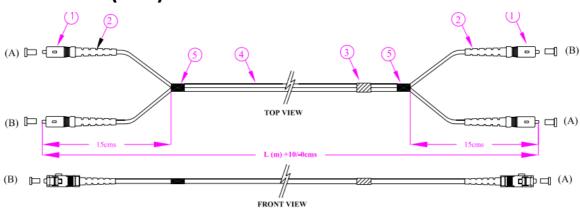

# **Dimensions: (mm)**

#### **RoHS Compliant**

| Id No. | Description              | Ea |
|--------|--------------------------|----|
| 1.     | SC Connector             | 4  |
| 2.     | SC Boots                 | 4  |
| 3.     | Identification Label     | 1  |
| 4.     | 2.8mm Duplex Cable (L m) | 1  |
| 5.     | Black Tape               | 2  |

**Connector:** LC clips shall be mounted on to the connector to make it duplex.

Coiling Diameter: Coiling Diameter of the patchcord shall be greater than 200mm