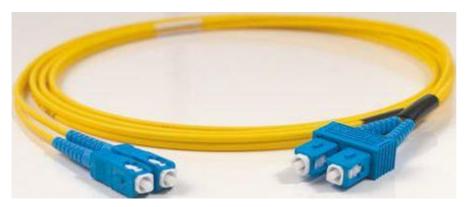

### **Datasheet**

# Fibre Optic Cable Assembly, Single Mode

RS Stock number 536-6866



# **Dimensions: (mm)**



#### Optical Performance (IEC 61300-3-4):

Multimode (@ 1300nm)

Max. IL - 0.30dB Typical: 0.20dB Singlemode: (@1310nm and/or 1550nm)

Max. IL - 0.30dB Typical: 0.20dB Return Loss: >50dB

#### **RoHS Compliant**

| Id No. | Description              | Ea |
|--------|--------------------------|----|
| 1.     | SC Connector             | 4  |
| 2.     | SC Boots                 | 4  |
| 3.     | Identification Label     | 1  |
| 4.     | 2.8mm Duplex Cable (L m) | 1  |
| 5.     | Black Tape               | 2  |

**Connector:** LC clips shall be mounted on to the connector to make it duplex.

Coiling Diameter: Coiling Diameter of the patchcord shall be greater than 200mm