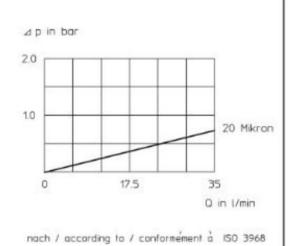

#### Technische Daten Technical Data Caractéristiques techniques

Nenndurchfluß

Nominal flow : 35 1/min

Débit nominal

Temperaturbereich

Temperature range : -10°C . . . +100°C

Plage thermique d'utilisation

Filterfeinheit

Micron rating : 20 Mikron

Micronnage

Filterflaeche

Filterarea 670 cm^2

Surface filtrante

Differenzdruckfestigkeit

Collapse pressure

: 30 bar Résistance à la pression