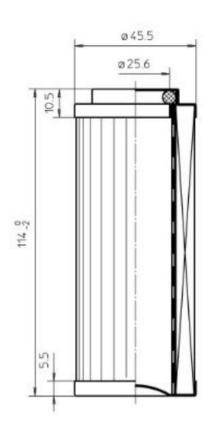

#### Technische Daten Technical Data Caractéristiques techniques

Nenndurchfluß

Nominal flow : 35 1/min

Débit nominal

Temperaturbereich

Temperature range : -10°C . . . +100°C

Plage thermique d'utilisation

Filterfeinheit

Micron rating : 20 Mikron

Micronnage

Filterflaeche

Filterarea 670 cm^2

Surface filtrante

Differenzdruckfestigkeit

Collapse pressure

: 30 bar Résistance à la pression