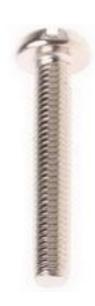

# RS Pro Nickel Plated Brass Pan Head Machine Screws, M5 x 30mm

RS Stock No: 482-8773

#### **Product Details**

RS Pro machine screw measuring M5 x 30 mm, is made of brass with nickel plated finish to resist tarnishing. This pan head screw comes with metric thread. The slotted drive screw meets DIN 85 standards.

### **Specifications:**

| Drive Type           | Slot           |
|----------------------|----------------|
| Finish               | Nickel Plated  |
| Head Shape           | Pan            |
| Material             | Brass          |
| Length               | 30 mm          |
| Thread Pitch         | 0.8            |
| Thread Size (Metric) | M5             |
| Head Diameter        | 5.7 to 9.14 mm |
| Head Height          | 2.86 to 3 mm   |
| Slot Depth           | 1.2 mm         |
| Slot Width           | 1.2 mm         |
| Specification        | DIN 85         |
|                      |                |