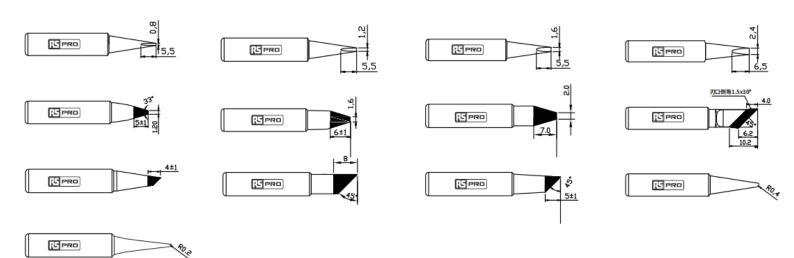

#### **Features and Benefits**

Series tips for selection.

- 6.5 mm straight chisel soldering iron tip.
- For use with 2024550 & 2024551 soldering iron.
- Features a smaller soldering iron tip size and split design to reduce accessory expenses.

### **Specifications:**

For Use With: 2024550 & 2024551 soldering iron

**Tip Series: optional** 

Tip Shape: straight chisel

Tip Size: 6.5 mm