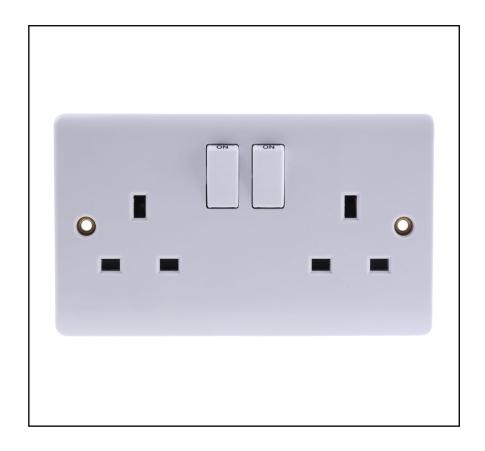

# RS PRO 13A Switched Socket with 2 Gang, White

RS Stock No.: 775-8068

RS PRO Professionally Approved Products bring to you professional quality parts across all product categories. Our product range has been tested by engineers and provides a comparable quality to the leading brands without paying a premium price.

### **Product Description**

The RS PRO 13A Switched Socket provided 2 gangs of UK socket type and equipped with a sub-control switch for each socket.