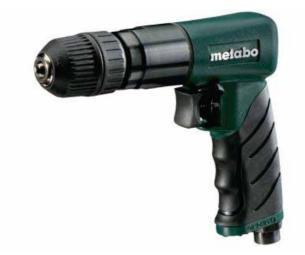

## DB 10 (604120000) Air drill Cardboard box

Product may differ from Image

- Ergonomically shaped, rubber-coated handle for comfortable and low-fatigue operation
- Quick work progress thanks to high torque of 1,800 / min
- Ergonomic fwd/rev switch
- Exhaust guide with handle