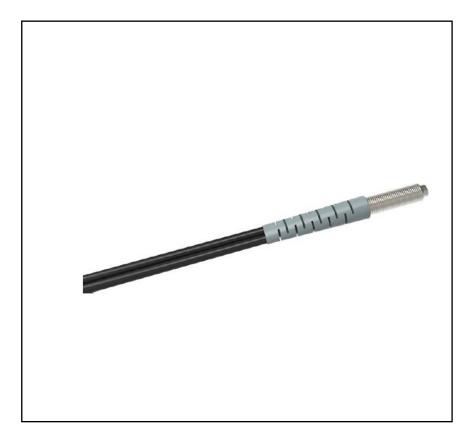

### **Features**

- Standard thread shape for easy installation
- Fiber optic head made of stainless steel, high durability
- Suitable for installation in small spaces with high detection accuracy

#### **General Specifications**

| Detection method       | Diffuse reflection |
|------------------------|--------------------|
| Minimum bend radius    | R15                |
| Diameter               | M3                 |
| Minimum objects        | Ф0.05              |
| Detection distance(mm) | FINE:40            |
|                        | TURBO:80           |
|                        | SUPER:120          |
| Length                 | 1 meter            |