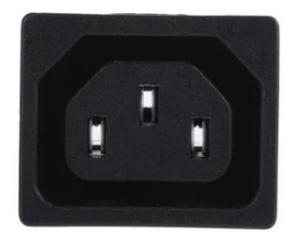

#### **Product Description**

From the trusted RS PRO brand, a series of C13 appliance outlet connectors designed for panel mounting. The IEC female connectors feature 4.8 mm solder tab terminals for rapid connection. A basic soldering iron is all that is required, making termination or repair seamless. Once the desired cut-out is made, the connectors are simply pushed into the aperture and retained by either snap-fit tabs or panel screws. Constructed from a durable black UL 94 V-2 thermoplastic material, the RS PRO outlet connectors are extremely robust and hardwearing. Available in single and multiple ways, this series of IEC C13 outlets are ideal for new designs, maintenance and repair.

#### **General Specifications**

| IEC Connector Type | C13                                                                                                                                                        |
|--------------------|------------------------------------------------------------------------------------------------------------------------------------------------------------|
| Gender             | Female                                                                                                                                                     |
| Body Orientation   | Straight                                                                                                                                                   |
| Switch Type        | None                                                                                                                                                       |
| Illuminated Switch | No                                                                                                                                                         |
| Shuttered          | No                                                                                                                                                         |
| Body Material      | Nylon-6                                                                                                                                                    |
| Colour             | Black                                                                                                                                                      |
| Applications       | Desktop computers, Monitors, Older Laptop power<br>supplies, Printers, Audio and Video equipment, Test<br>equipment, Power supplies, Commercial appliances |