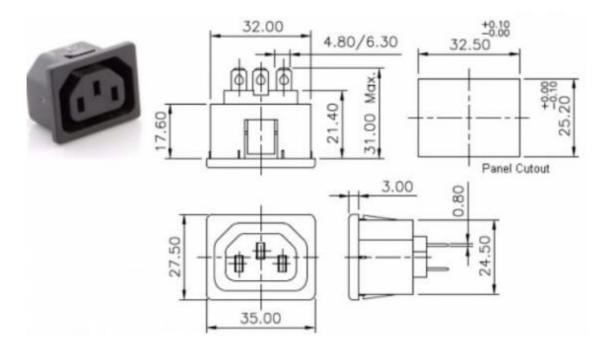

#### **Product Description**

From the trusted RS PRO brand, a series of C13 appliance outlet connectors designed for panel mounting. The IEC female connectors feature 4.8 mm solder tab terminals for rapid connection. A basic soldering iron is all that is required, making termination or repair seamless. Once the desired cut-out is made, the connectors are simply pushed into the aperture and retained by either snap-fit tabs or panel screws. Constructed from a durable black UL 94 V-2 thermoplastic material, the RS PRO outlet connectors are extremely robust and hardwearing. Available in single and multiple ways, this series of IEC C13 outlets are ideal for new designs, maintenance and repair.

## **Connector Types**

- <u>776-9138</u> is a 1x C13 snap fit outlet
- <u>811-7193</u> is a 1x C13 eyelet screw mount
- <u>896-2133</u> is a 2 x C13 snap fit outlet
- <u>896-2142</u> is a 3 x C13 snap fit outlet
- <u>811-7197</u> is a 4 x C13 snap fit outlet
- <u>896-2145</u> is a 5 x C13 snap fit outlet
- <u>896-2149</u> is a 6 x C13 snap fit outlet
- 896-2158 is a 7 x C13 snap fit outlet

| Mechanical Specifications |                      |
|---------------------------|----------------------|
| Mounting Type             | Snap in, Panel Mount |
| Panel Thickness           | Standard-1.5         |