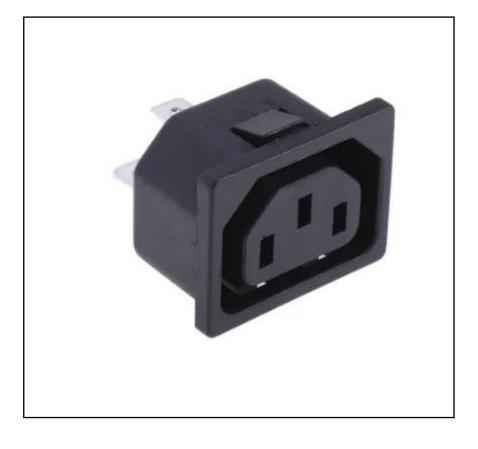

#### **Product Description**

From the trusted RS PRO brand, a series of C13 appliance outlet connectors designed for panel mounting. The IEC female connectors feature 4.8 mm solder tab terminals for rapid connection. A basic soldering iron is all that is required, making termination or repair seamless. Once the desired cut-out is made, the connectors are simply pushed into the aperture and retained by either snap-fit tabs or panel screws. Constructed from a durable black UL 94 V-2 thermoplastic material, the RS PRO outlet connectors are extremely robust and hardwearing. Available in single and multiple ways, this series of IEC C13 outlets are ideal for new designs, maintenance and repair.

## **Connector Types**

- <u>776-9138</u> is a 1x C13 snap fit outlet
- <u>811-7193</u> is a 1x C13 eyelet screw mount
- <u>896-2133</u> is a 2 x C13 snap fit outlet
- <u>896-2142</u> is a 3 x C13 snap fit outlet
- <u>811-7197</u> is a 4 x C13 snap fit outlet
- <u>896-2145</u> is a 5 x C13 snap fit outlet
- <u>896-2149</u> is a 6 x C13 snap fit outlet
- 896-2158 is a 7 x C13 snap fit outlet