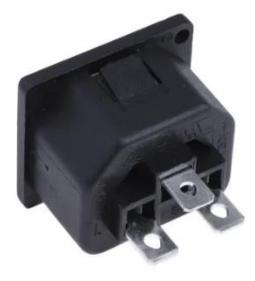

#### **Product Description**

From the trusted RS PRO brand, a series of C13 appliance outlet connectors designed for panel mounting. The IEC female connectors feature 4.8 mm solder tab terminals for rapid connection. A basic soldering iron is all that is required, making termination or repair seamless. Once the desired cut-out is made, the connectors are simply pushed into the aperture and retained by either snap-fit tabs or panel screws. Constructed from a durable black UL 94 V-2 thermoplastic material, the RS PRO outlet connectors are extremely robust and hardwearing. Available in single and multiple ways, this series of IEC C13 outlets are ideal for new designs, maintenance and repair.

## **Electrical Specifications**

| Current Rating        | 15A(UL, CSA), 10A(VDE)    |  |  |
|-----------------------|---------------------------|--|--|
| Voltage Rating        | 250VAC                    |  |  |
| Termination Method    | Solder/ Fast-on4.8 OR 6.3 |  |  |
| Number of Fuses       | None                      |  |  |
| Rewireable            | No                        |  |  |
| Terminals Material    | Copper Alloy, Tin Plated  |  |  |
| Withstanding Voltage  | 2000VAC for 1 min         |  |  |
| Insulation Resistance | 1000MOhm min.             |  |  |
| Contact Resistance    | 20mOhm max.               |  |  |