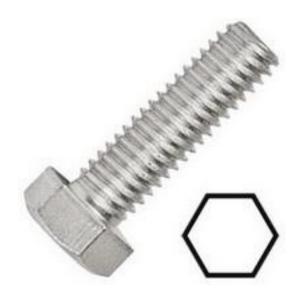

#### Datasheet

RS Pro Plain Stainless Steel Hex M10 x 50mm Set Screw RS Stock No: 190-406

### **Product Details**

RS Pro set screw measuring M10 x 50 mm, is made of plain A4 grade 316 stainless steel. This set screw with metric thread, features hexagon head and hex drive.

#### **Features and Benefits**

- Stainless steel A4 Hexagon head screws
- Metric thread
- Features plain finish