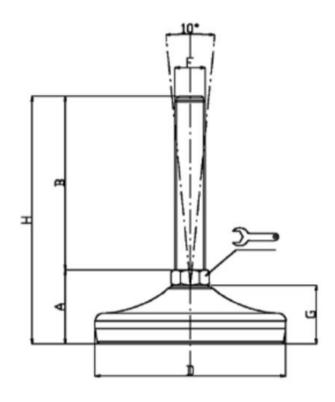

| RS Code | А    | В    | D    | F   | G    | Н    | Static | Metal | Articulation |
|---------|------|------|------|-----|------|------|--------|-------|--------------|
|         | (mm) | (mm) | (mm) |     | (mm) | (mm) | Load   | Туре  |              |
|         |      |      |      |     |      |      | kg     |       |              |
| 1623253 | 15   | 100  | 40   | M12 | 8    | 118  | 900    | MS    | 3            |
| 1623257 | 35   | 150  | 80   | M12 | 25   | 185  | 1000   | MS    | 10           |
| 1623258 | 35   | 100  | 80   | M10 | 25   | 135  | 1000   | MS    | 10           |
| 1623262 | 35   | 100  | 80   | M10 | 25   | 135  | 1000   | A2    | 10           |
| 1623259 | 42   | 125  | 100  | M16 | 30   | 167  | 1500   | A2    | 10           |
| 1623263 | 47   | 125  | 120  | M16 | 32   | 172  | 3000   | A2    | 10           |
| 1623265 | 42   | 125  | 100  | M20 | 30   | 167  | 1500   | A2    | 10           |

MS – Mild Steel

A2 – SS304 Stainless Steel

NBR 70 Shore A Rubber Pads

Load values above mentioned are to be considered using static conditions and are calculated at half of the screw length. In presence of dynamic loads these values should be suitably reduced (please consult our selection guide for details)