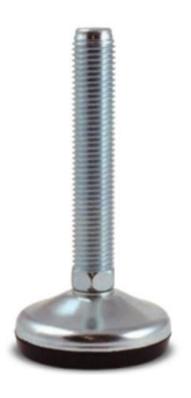

## **Height Adjustable and Articulated Machinery Mount**

Height Adjustable and Articulated Machinery Mounts are used for levelling and support, in many applications including lathes, milling machines, machining centers and conveyor systems. The base rubber is made of oil resistant NBR, with the stainless-steel versions being commonly used in the food industry.