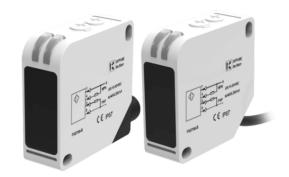

# **RS PRO Photoelectric Sensor**

RS Stock No.: 202-4479, 202-4481

#### Part Number Description

| Part number | Sensing distance | Light source    | Output | Connection    |
|-------------|------------------|-----------------|--------|---------------|
| 202-4479    | 5m (adjustable)  | Red LED (650nm) | Relay  | 2m PVC cable  |
| 202-4481    | 5m (adjustable)  | Red LED (650nm) | Relay  | M12 connector |