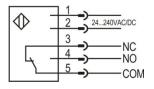

#### **Electrical Specifications**

| Operating Supply Voltage | 24240 VAC/DC |
|--------------------------|--------------|
| Current Consumption      | ≤35mA        |
| Residual voltage         |              |
| Load Current             | ≤3A          |
| Circuit Protection       | NO           |

#### **Dimension and Wiring**

Connector