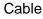

### Mechanical Specifications

| Body Style       | Block                                    |
|------------------|------------------------------------------|
| Mounting Type    | Screw                                    |
| Housing Material | PC/ABS                                   |
| Dimensions       | 50*50*18mm                               |
| Gross Weight     | 165g (connector type) /245g (cable type) |

#### **Dimension and Wiring**

Connector