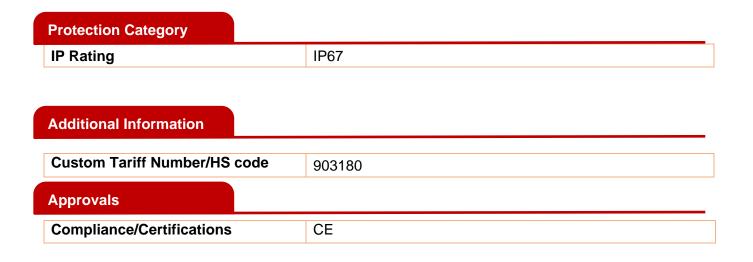

### **General Specifications**

| Detection Type        | Polarized retro reflection                       |  |
|-----------------------|--------------------------------------------------|--|
| Standard target       | TD-09 reflector                                  |  |
| Detection target      | Transparent, semi-transparent, and opaque object |  |
| Repeat accuracy [R]   | ≤5%                                              |  |
| Response time         | l≤10ms                                           |  |
| Output Indicator      | Yellow LED                                       |  |
| Ambient temperature   | -25°C55 °C                                       |  |
| Ambient humidity      | 35~85%RH (non-condensing)                        |  |
| Voltage withstand     | 2000V/AC 50/60Hz 60s                             |  |
| Insulation resistance | ≥50MΩ(500VDC)                                    |  |
| Vibration resistance  | 1050Hz (0.5mm)                                   |  |

#### **Electrical Specifications**

| Operating Supply Voltage | 24240 VAC/DC |
|--------------------------|--------------|
| Current Consumption      | ≤35mA        |
| Residual voltage         |              |
| Load Current             | ≤3A          |
| Circuit Protection       | NO           |

### Mechanical Specifications

| Body Style       | Block                                    |
|------------------|------------------------------------------|
| Mounting Type    | Screw                                    |
| Housing Material | PC/ABS                                   |
| Dimensions       | 50*50*18mm                               |
| Gross Weight     | 165g (connector type) /245g (cable type) |