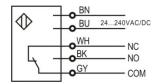

|  |

#### **Electrical Specifications**

| Operating Supply Voltage | 24240 VAC/DC |
|--------------------------|--------------|
| Current Consumption      | ≤35mA        |
| Residual voltage         |              |
| Load Current             | ≤3A          |
| Circuit Protection       | NO           |

### Mechanical Specifications

| Body Style       | Block                                    |
|------------------|------------------------------------------|
| Mounting Type    | Screw                                    |
| Housing Material | PC/ABS                                   |
| Dimensions       | 50*50*18mm                               |
| Gross Weight     | 165g (connector type) /245g (cable type) |

### **Photoelectric Sensors**





#### **Dimension and Wiring**











Connector