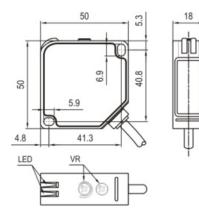

### Mechanical Specifications

| Body Style       | Block                                    |
|------------------|------------------------------------------|
| Mounting Type    | Screw                                    |
| Housing Material | PC/ABS                                   |
| Dimensions       | 50*50*18mm                               |
| Gross Weight     | 165g (connector type) /245g (cable type) |

#### **Dimension and Wiring**

Connector