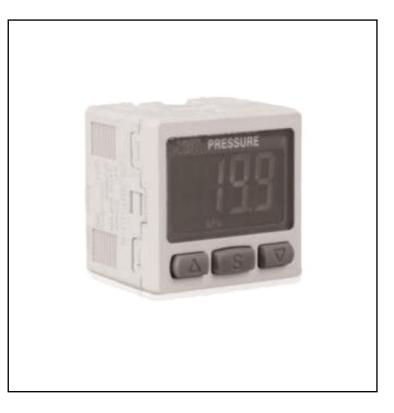

# RS PRO Digital Pressure Switch

**RS Stock No.: 2351198** 

For Positive Pressure

With 2 Metre Lead

## Product Description

| Part No. | Port Size | Pressure Type |
|----------|-----------|---------------|
| 2351198  | R1/8"     | 0.1 to 1 MPa  |