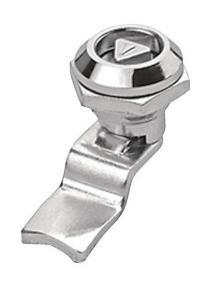

## Mini Quarter Turn Latches with 45 Degree Housing

RS Stock No:146-1801

6mm

Fixing Hole

## **Specification**

Die-cast Zinc alloy.

Chrome plated.

Internal spring provides 1mm of Torsion.

Cam sits at 45 degree angle to the housing.

Blank dimension is "Grip Range"

## ENGLISH

6mm Square

7mm Square

Slotted

| Part Number | Head Style    | Grip Range | L (mm) | Finish        |
|-------------|---------------|------------|--------|---------------|
| 146-1801    | 6 mm Square   | 20.5       | 30     | Chrome Plated |
| 146-1799    | 7 mm Triangle | 13.5       | 33     | Chrome Plated |
| 146-1802    | Slotted       | 13.5       | 33     | Black Coated  |