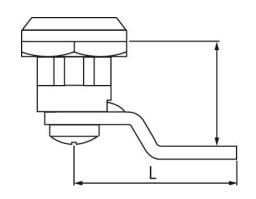

## ENGLISH

6mm Square

7mm Square

Slotted

| Part Number | Head Style    | Grip Range | L (mm) | Finish        |
|-------------|---------------|------------|--------|---------------|
| 146-1801    | 6 mm Square   | 20.5       | 30     | Chrome Plated |
| 146-1799    | 7 mm Triangle | 13.5       | 33     | Chrome Plated |
| 146-1802    | Slotted       | 13.5       | 33     | Black Coated  |

All dimensions in mm