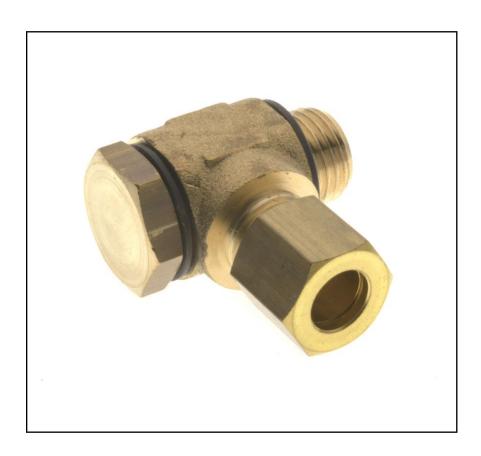

# RS PRO Single Banjo Body With Stem - Compression

RS Stock No.: 2312635

RS PROfessionally Approved Products bring to you professional quality parts across all product categories. Our product range has been tested by engineers and provides a comparable quality to the leading brands without paying a premium price.

#### **Product Description**

The RS PRO single banjo body with stem - compression is made up of brass.

The working pressures and working temperatures depend on which type of tube is used, for this reason, the values must be determined in accordance with the tube's features.