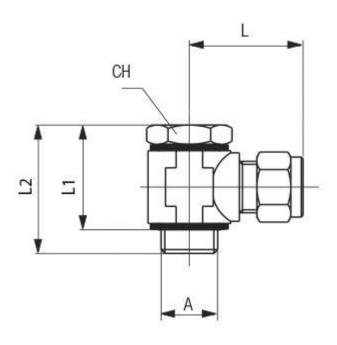

### **Operation Environment Specifications**

| Maximum Operating Temperature | +80°C |
|-------------------------------|-------|
| Minimum Operating Temperature | -20°C |

| Tube | Α   | L     | L2 | L1    | СН   | Pack. |
|------|-----|-------|----|-------|------|-------|
| 4    | 1/8 | 22.50 | 31 | 24.50 | 14.0 | 10    |