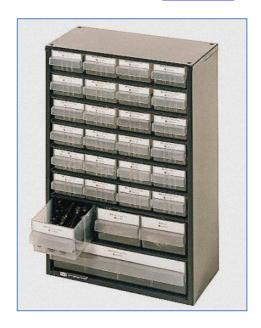

## Steel 3100 Piece Screw/Bolt, Nut & Washer Kit

RS Stock number 233-4349

## **Description:**

Bright zinc plated steel.

Supplied in large workshop storage unit.

Kit includes cap screws, plain nuts, nylon insert nuts, and washers.