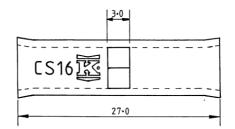

#### Dimensions (mm)

RS, Professionally Approved Products, gives you professional quality parts across all products categories. Our range has been testified by engineers as giving comparable quality to that of the leading brands without paying a premium price.

### **Specifications**

- Material: Copper
- Finish: Tin
- Wire Range: 6mm<sub>2</sub>
- Scale: 5:1

RS, Professionally Approved Products, gives you professional quality parts across all products categories. Our range has been testified by engineers as giving comparable quality to that of the leading brands without paying a premium price.