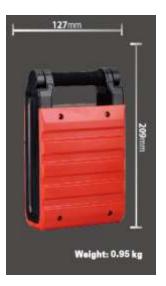

| 6000K                 |
| CR              | >80                   |
| Beam Angle      | 120°                  |
| Power supply    | Li-ion 7.4V 4400mAh   |
| Work time       | 100%-3.5h / 30%-10h   |
| Charge Input    | 100~240V 50/60Hz 0.6A |
| Output Input    | 8.6V 1.2A             |
| Charge Time     | 4.5h                  |
|                 |                       |

04/11/2016

## Features:

- 1、10W Ultra Bright COB LEDs
- 2、Strong magnet





3、Power Button with 3 settings: High/Saving mode/Flashing mode



30% brightness ~330lm 100% brightness



Flashing



Brightness cycles 200Im~1000Im

5、 IP65 Weather Resistant and could be used for outdoor



15/02/2016

- 6、IK08 Impact Resistant Hard Case
- $7_{\text{v}}$  Rotation angle could be 210 degree



## Product Dimension:



15/02/2016