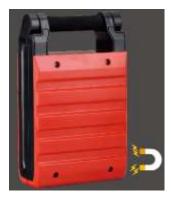

## Features:

- 1、10W Ultra Bright COB LEDs
- 2、Strong magnet

3、Power Button with 3 settings: High/Saving mode/Flashing mode

30% brightness ~330lm 100% brightness

Flashing

Brightness cycles 200Im~1000Im

5、 IP65 Weather Resistant and could be used for outdoor