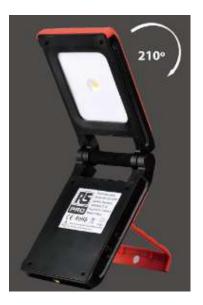

15/02/2016

- 6、IK08 Impact Resistant Hard Case
- $7_{\text{v}}$  Rotation angle could be 210 degree