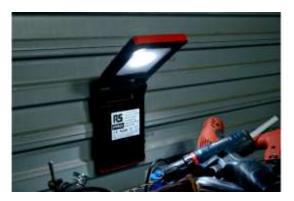

## Features:

- 1、10W Ultra Bright COB LEDs
- 2、Strong magnet

3、Power Button with 3 settings: High/Saving mode/Flashing mode

30% brightness ~330lm 100% brightness

Flashing

Brightness cycles 200Im~1000Im

5、 IP65 Weather Resistant and could be used for outdoor

15/02/2016

- 6、IK08 Impact Resistant Hard Case
- $7_{\text{v}}$  Rotation angle could be 210 degree