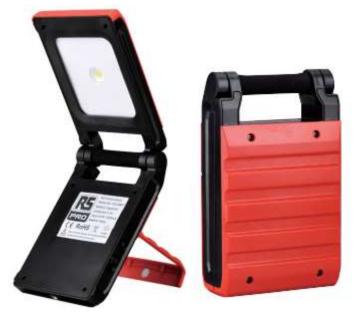

## Data sheet Stock No. 122-8897 RS PRO 10W RECHARGEABLE LED WORK LIGHT

## Features:

- 1、10W Ultra Bright COB LEDs
- 2、Strong magnet

3、Power Button with 3 settings: High/Saving mode/Flashing mode

30% brightness ~330lm 100% brightness

Flashing

Brightness cycles 200Im~1000Im

5、 IP65 Weather Resistant and could be used for outdoor

15/02/2016

- 6、IK08 Impact Resistant Hard Case
- $7_{\text{v}}$  Rotation angle could be 210 degree