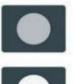

## Features:

- 1、10W Ultra Bright COB LEDs
- 2、Strong magnet

3、Power Button with 3 settings: High/Saving mode/Flashing mode

30% brightness ~330lm 100% brightness

Flashing

Brightness cycles 200Im~1000Im

5、 IP65 Weather Resistant and could be used for outdoor