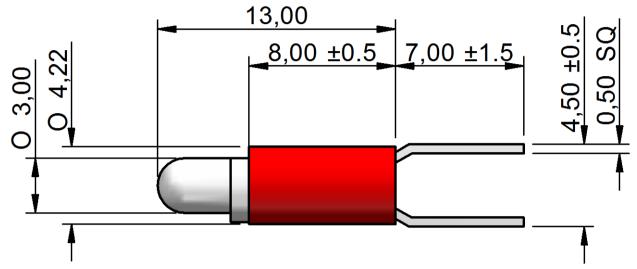

RoHS

Dimension in mm (typical), not to scale. We reserve the right to make changes without further notice to this product to improve reliability, function or design.