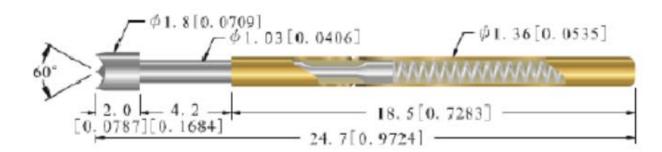

### **FEATURES**

- Serrated probe head
- Pitch of 2.54 mm
- Length of 24.7 mm
- Phosphor bronze body material
- Current rating of 3 A
- Contact resistance of 30 mΩ
- Needle probe tip

#### **Mechanical Specifications**

| Pitch  | 2.54mm |
|--------|--------|
| Length | 24.7mm |