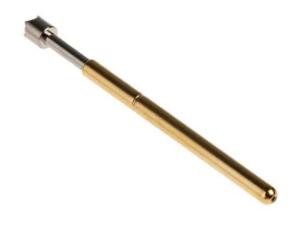

## **Product Description**

These spring test probes from the RS PRO range come in a pack of five. Each probe has a spring-loaded tip with a serrated head, which makes it ideal for test lands, pads and leads, as the sharp points penetrate the material and provide excellent electrical contact.

The probes are made of phosphor bronze and can be used for testing a printed circuit board (PCB). They're used with a receptacle, which can be ordered separately. This combination makes it easier for you to replace a damaged probe without disturbing the wiring. The receptacles can be push-fitted into the mounting plate to provide an airtight seal without the use of any adhesives.