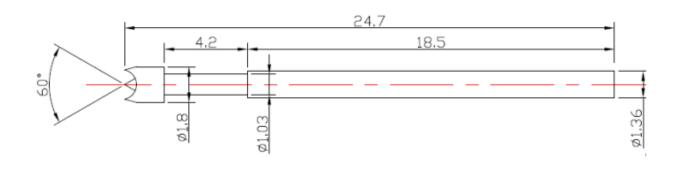

### **FEATURES**

- Serrated probe head
- Pitch of 2.54 mm
- Length of 24.7 mm
- Phosphor bronze body material
- Current rating of 3 A
- Contact resistance of 30 mΩ
- Needle probe tip

#### **Mechanical Specifications**

| Pitch  | 2.54mm |
|--------|--------|
| Length | 24.7mm |