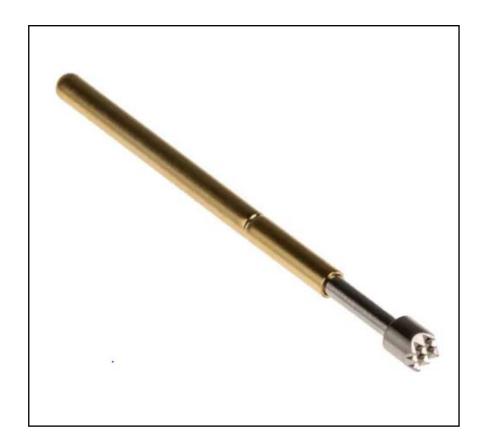

## **Product Description**

These spring test probes from the RS PRO range come in a pack of five. Each probe has a spring-loaded tip with a serrated head, which makes it ideal for test lands, pads and leads, as the sharp points penetrate the material and provide excellent electrical contact.

The probes are made of phosphor bronze and can be used for testing a printed circuit board (PCB). They're used with a receptacle, which can be ordered separately. This combination makes it easier for you to replace a damaged probe without disturbing the wiring. The receptacles can be push-fitted into the mounting plate to provide an airtight seal without the use of any adhesives.