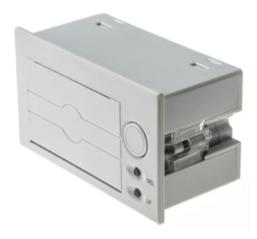

# **RS PRO Panel Mounting printer**

Stock No: 178-5731

This RS Pro panel mount printer is compact fixed head thermal line printing mechanism. It has an electrical rating of 3.5VDC to 8.5VDC and 3A. RS232/Parallel Interface.

This printer has a resolution of 8dpmm with 384 dots per line.

#### **Features and Benefits**

Simple drop-in easy paper loading for operational efficiencies

Data input is USB 2.0 full-speed, RS-232 serial

Smart desktop size; Height of 110mm, width of 54mm, and 57mm of depth.

Paper width is 58.0mm

High performance thermal printer mechanisms ensure fast, reliable printing even at peak times

Reliable long-life expectancy of MCBF 5 million lines.

Robust, stylish design that is easily embedded into many devices.