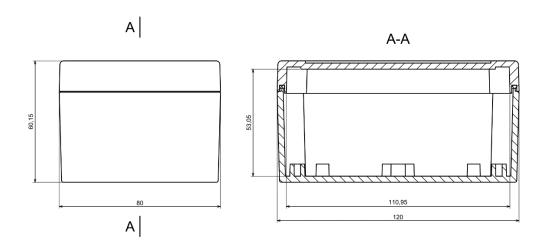

#### **Mechanical Specifications**

| Height | 60.15 mm            |
|--------|---------------------|
| Width  | 80 mm               |
| Length | 120 mm              |
| Gasket | Polyurethane Gasket |