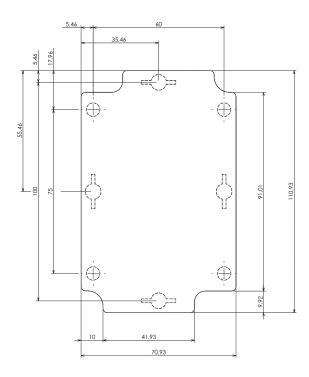

Dashed line shows outline of the mounting boss under PCB board Recommended mounting holes diameter ø4mm All dimensions are given within +/-0,5mm tolerance