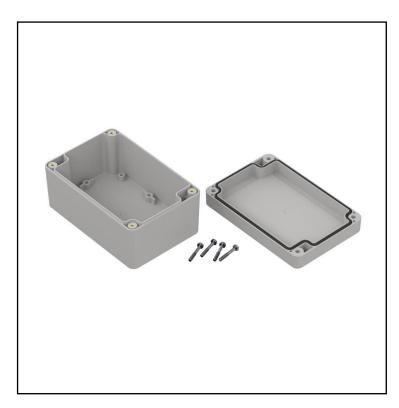

#### **FEATURES**

- Made of ABS
- Available in light gray colour
- Protection against liquids and solid objects: IP67 rating
- Supplied with four screws
- Threaded brass inserts for reliable assembly.

#### **Product Description**

Hermetic enclosure ideal for applications requiring protection against water ingress. The enclosure is manufactured with polyurethane gasket that provides IP67 rating. Lid manufactured with recess for membrane keypads and overlays. Threaded brass inserts ensures reliable assembly of the enclosure.

#### **General Specifications**

| Type        | Full                   |
|-------------|------------------------|
| Material    | ABS                    |
| Colour      | Lightgray              |
| Accessories | Screw M3 17/10 - 4 psc |
| Mounting    | Internal wall mount    |