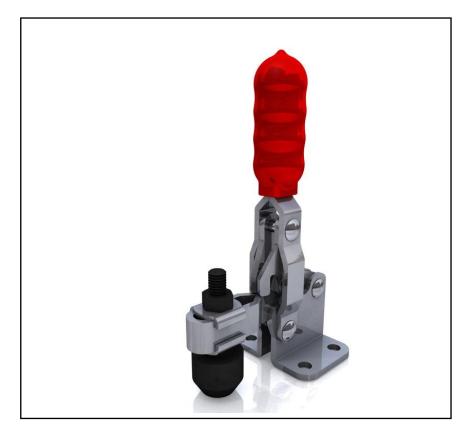

## **FEATURES**

- Over Centre Locking Clamp
- Zinc Plated Mild Steel
- Vinyl Grip
- Clamping Spindle & Accessories Supplied
- Holding Force 75kg

**Product Description** 

Vertical over centre Toggle Clamp from RS PRO suitable for all work holding applications. Supplied with clamping spindles and accessories.

## **General Specifications**

| Туре | Toggle Clamp |
|------|--------------|
| Grip | Vinyl Grip   |

## **Mechanical Specifications**

| Jaw Opening    | 120° |
|----------------|------|
| Clamping Depth | 16mm |
| Overall Height | 88mm |
| Holding Force  | 75kg |
| Weight         | 90g  |