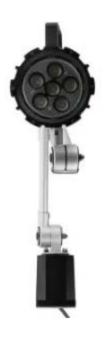

### **Product Description**

From our high quality RS Pro brand, this LED task light is perfect addition to your workstation. With six efficient LED bulbs, the machine light has a bright, white output, so you can enjoy shadow-free lighting for clear and comfortable working.

#### **Electrical Specifications**

| Mains Plug Type             | Type C – Euro plug |
|-----------------------------|--------------------|
| Voltage Rating              | 100VAC to 260VAC   |
| Wattage                     | 12W                |
| EU Energy Efficiency Rating | A+                 |
| Number of Bulbs             | 6                  |
| Colour Temperature          | 5700K              |