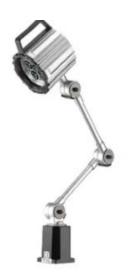

The LED light features an adjustable arm, with three points of articulation to ensure you have the light you need where you need it. There is even a built in handle on the light head for further ease of adjustment. This model has a reach of 400mm with an 800mm arm length.

#### **Mechanical Specifications**

| Arm Length    | 430mm |
|---------------|-------|
| Cable Length  | 1.8m  |
| Maximum Reach | 215mm |
| Beam Angle    | 60°   |