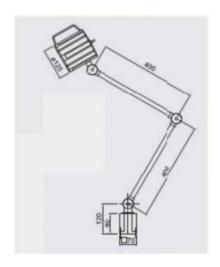

The LED light features an adjustable arm, with three points of articulation to ensure you have the light you need where you need it. There is even a built in handle on the light head for further ease of adjustment. This model has a reach of 400mm with an 800mm arm length.

#### **Mechanical Specifications**

| Arm Length    | 430mm |
|---------------|-------|
| Cable Length  | 1.8m  |
| Maximum Reach | 215mm |
| Beam Angle    | 60°   |