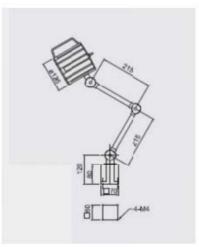

# RS PRO LED Machine Light, 100 → 260 V ac, 12 W, Adjustable Arm, 215mm Reach, 430mm Arm Length

RS Stock No.: 777-8025

RS Professionally Approved Products bring to you professional quality parts across all product categories. Our product range has been tested by engineers and provides a comparable quality to the

#### **Mechanical Specifications**

| Arm Length    | 430mm |
|---------------|-------|
| Cable Length  | 1.8m  |
| Maximum Reach | 215mm |
| Beam Angle    | 60°   |