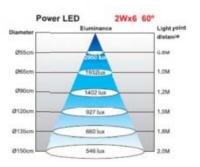

------------------|--------------------|
| Voltage Rating              | 100VAC to 260VAC   |
| Wattage                     | 12W                |
| EU Energy Efficiency Rating | A+                 |
| Number of Bulbs             | 6                  |
| Colour Temperature          | 5700K              |

#### **Mechanical Specifications**

| Arm Length    | 430mm |
|---------------|-------|
| Cable Length  | 1.8m  |
| Maximum Reach | 215mm |
| Beam Angle    | 60°   |



### **Operation Environment Specifications**

| Temperature Range      | -30°C to 60°C |
|------------------------|---------------|
| 101116014141.0 1141190 | 00 0 10 00 0  |

### **Protection Category**

| IP Rating | IP 65 |
|-----------|-------|

### **Approvals**













### Configurations and Illuminance:









## Machine Lights