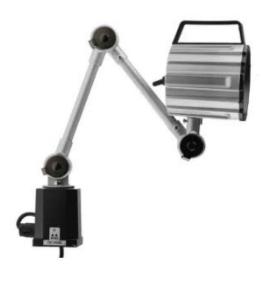

# RS PRO LED Machine Light, 100 → 260 V ac, 12 W, Adjustable Arm, 215mm Reach, 430mm Arm Length

RS Stock No.: 777-8025

RS Professionally Approved Products bring to you professional quality parts across all product categories. Our product range has been tested by engineers and provides a comparable quality to the

### **Product Description**

From our high quality RS Pro brand, this LED task light is perfect addition to your workstation. With six efficient LED bulbs, the machine light has a bright, white output, so you can enjoy shadow-free lighting for clear and comfortable working.

The LED light features an adjustable arm, with three points of articulation to ensure you have the light you need where you need it. There is even a built in handle on the light head for further ease of adjustment. This model has a reach of 400mm with an 800mm arm length.