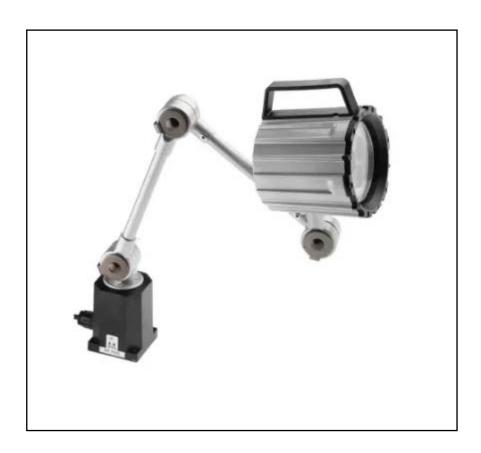

# RS PRO LED Machine Light, 100 → 260 V ac, 12 W, Adjustable Arm, 215mm Reach, 430mm Arm Length

RS Stock No.: 777-8025

RS Professionally Approved Products bring to you professional quality parts across all product categories. Our product range has been tested by engineers and provides a comparable quality to the

### **Product Description**

From our high quality RS Pro brand, this LED task light is perfect addition to your workstation. With six efficient LED bulbs, the machine light has a bright, white output, so you can enjoy shadow-free lighting for clear and comfortable working.

The LED light features an adjustable arm, with three points of articulation to ensure you have the light you need where you need it. There is even a built in handle on the light head for further ease of adjustment. This model has a reach of 400mm with an 800mm arm length.

#### **General Specifications**

| Lamp Type            | LED               |
|----------------------|-------------------|
| Light Style          | Articulated Arm   |
| Lamp Supplied        | Yes               |
| Integral transformer | No                |
| Shield Fitted        | No                |
| Switch Fitted        | No                |
| service life         | up to 40,000hours |
| Arm Type             | Adjustable        |

#### **Electrical Specifications**

| Mains Plug Type             | Type C – Euro plug |
|-----------------------------|--------------------|
| Voltage Rating              | 100VAC to 260VAC   |
| Wattage                     | 12W                |
| EU Energy Efficiency Rating | A+                 |
| Number of Bulbs             | 6                  |
| Colour Temperature          | 5700K              |

#### **Mechanical Specifications**

| Arm Length    | 430mm |
|---------------|-------|
| Cable Length  | 1.8m  |
| Maximum Reach | 215mm |
| Beam Angle    | 60°   |