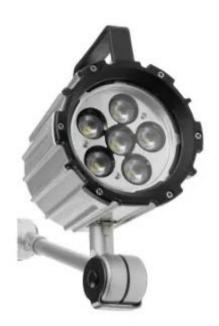

### **Product Description**

From our high quality RS Pro brand, this LED task light is perfect addition to your workstation. With six efficient LED bulbs, the machine light has a bright, white output, so you can enjoy shadow-free lighting for clear and comfortable working.

#### **Electrical Specifications**

| Mains Plug Type             | Type C – Euro plug |
|-----------------------------|--------------------|
| Voltage Rating              | 100VAC to 260VAC   |
| Wattage                     | 12W                |
| EU Energy Efficiency Rating | A+                 |
| Number of Bulbs             | 6                  |
| Colour Temperature          | 5700K              |