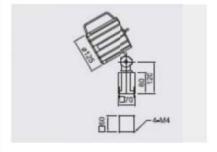

The LED light features an adjustable arm, with three points of articulation to ensure you have the light you need where you need it. There is even a built in handle on the light head for further ease of adjustment. This model has a reach of 400mm with an 800mm arm length.

#### **Mechanical Specifications**

| Arm Length    | 430mm |
|---------------|-------|
| Cable Length  | 1.8m  |
| Maximum Reach | 215mm |
| Beam Angle    | 60°   |