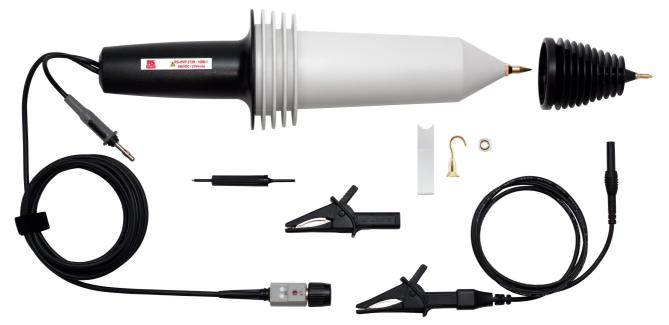

RS-HVP 2739 HIGH-FREQUENCY HIGH-VOLTAGE PROBE

| Model                                                                        | RS-HVP 2739                  |
|------------------------------------------------------------------------------|------------------------------|
| RS Part-No.                                                                  | 2387411                      |
| Division Ratio                                                               | 1000:1                       |
| Max. DC+AC peak                                                              | 39kV no measurement category |
| Max. AC RMS.                                                                 | 27kV no measurement category |
| Band Width                                                                   | DC ~ 200MHz                  |
| Rise Time                                                                    | 1.6nS                        |
| DCV Accuracy                                                                 | ≦3% (0 ~ 35kV)               |
| ACV Accuracy                                                                 | ≦6% @ 1kHz                   |
| Compensation Range                                                           | 10pF ~ 35pF                  |
| Safety                                                                       | IEC61010-031:2015            |
| "no measurement category", not in CAT II, III, IV as defined in IEC61010-031 |                              |