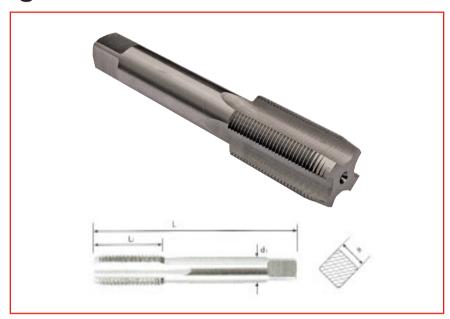

## **Specifications:**

Taps Metric Fine Straight Flute Second Style Suitable for hand and machine tapping of through holes Manufactured to ISO 529 Tolerance Class 2 for 6H fit Silver finish

| RS       | Manufacturers | Size | d1   | L1   | L    | а    |
|----------|---------------|------|------|------|------|------|
| Code     | Code          |      | (mm) | (mm) | (mm) | (mm) |
| 522-7569 | 21-505-687    | M8   | 6.3  | 20   | 66   | 4.9  |

| RS       | Size | Pitch | Major    | Minor    | Thread | Tapping | Clearance |
|----------|------|-------|----------|----------|--------|---------|-----------|
| Code     |      | (mm)  | Dia (mm) | Dia (mm) | Depth  | Drill   | Drill     |
| 522-7569 | M8   | 1.00  | 8.00     | 6.773    | 0.614  | 7.0     | 8.2       |