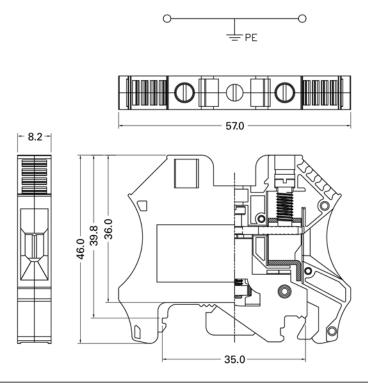

## 757Product Datasheet Screw Ground Terminal Blocks, 6sq.mm

Screw Clamp Ground Terminal Blocks, 26-8 AWG, 0.5-6 sq.mm 878-7578

Dimensions in mm

RS, Professionally Approved Products, gives you professional quality parts across all products categories. Our range has been testified by engineers as giving comparable quality to that of the leading brands without paying a premium price.

## ENGLISH

| Specifications                                        | 6mm²                                      |
|-------------------------------------------------------|-------------------------------------------|
| Technical Date                                        | Rated voltage / Rated current / Wire size |
| UL                                                    | AWG 26-8                                  |
| CSA                                                   | AWG 26-8                                  |
| IEC                                                   | 0.5-6mm²                                  |
| Insulating impulse voltage withstand/pollution degree | 8KV / 3                                   |
| Torque (in -lbs)                                      | 16                                        |
| Clamping Screw (M)                                    | M4                                        |
| Insulation stripping length (mm)                      | 10~12 mm                                  |
| Net weight per piece                                  | 28.9 g                                    |
| Material / Avaliable Color                            | Green / Yellow                            |
| Rail Dimensions                                       | T/W/H (mm)                                |
| For TS35x7.5                                          | 8.2 x 57 x 47.5                           |
| For TS35x15                                           | 8.2 x 57 x 55                             |
| Accessoriec                                           | Cat. No.                                  |
| End Bracket                                           | 8787553                                   |
|                                                       | 8787556                                   |