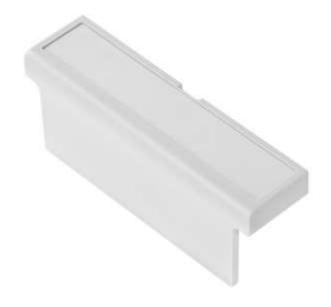

## **Product Details**

Three module slot mask. Recommended when there are no outlets from the housing and entire opening has to be masked. It is possible to mill custom holes for special connectors. Slot mask designed for ZD1006, ZD1009 enclosures.