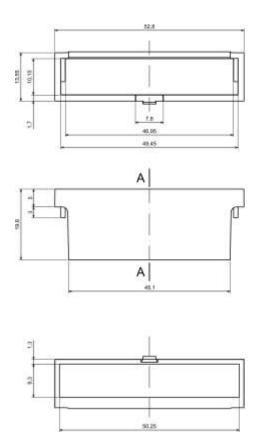

## **Features and Benefits**

• Full terminal cover for three module slot.

| Category           | Accessories    |
|--------------------|----------------|
| Material           | ABS V0         |
| Height             | 19.8 mm        |
| Width              | 13.6 mm        |
| Length             | 52.8 mm        |
| Color              | Lightgray (J)  |
| Standards Met      | RoHS Compliant |
| Certificate number |                |