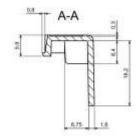

## **Features and Benefits**

• Full terminal cover for three module slot.

| Category           | Accessories    |
|--------------------|----------------|
| Material           | ABS V0         |
| Height             | 19.8 mm        |
| Width              | 13.6 mm        |
| Length             | 52.8 mm        |
| Color              | Lightgray (J)  |
| Standards Met      | RoHS Compliant |
| Certificate number |                |