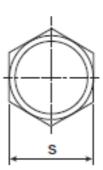

## ENGLISH

| D   | h  | m max | S   |
|-----|----|-------|-----|
| M3  | 7  | 2.4   | 5.5 |
| M4  | 8  | 3.2   | 7   |
| M5  | 10 | 4.0   | 8   |
| M6  | 12 | 5.0   | 10  |
| M8  | 15 | 6.5   | 13  |
| M10 | 18 | 8.0   | 17  |
| M12 | 22 | 10    | 19  |
| M14 | 25 | 11    | 22  |
| M16 | 28 | 13    | 24  |