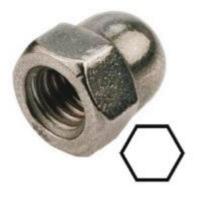

## **Steel Dome Nut**

RS Stock number 248-4494

Features:

Nut Type: Hex Finish: Plain Material: Stainless Steel

| RS Part No. | Thread Size |
|-------------|-------------|
| 2484450     | M3          |
| 2484466     | M4          |
| 2484472     | M5          |
| 2484494     | M6          |
| 2484501     | M8          |
| 2484517     | M10         |