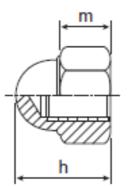

## ENGLISH

| D   | h  | m max | S   |
|-----|----|-------|-----|
| M3  | 7  | 2.4   | 5.5 |
| M4  | 8  | 3.2   | 7   |
| M5  | 10 | 4.0   | 8   |
| M6  | 12 | 5.0   | 10  |
| M8  | 15 | 6.5   | 13  |
| M10 | 18 | 8.0   | 17  |
| M12 | 22 | 10    | 19  |
| M14 | 25 | 11    | 22  |
| M16 | 28 | 13    | 24  |