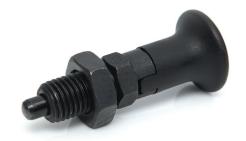

## **Spring Loaded Index Plunger**

#### **Knob material**

High impact resistant thermoplastic

#### **Knob finish**

Matt

#### **Body material**

Burnished steel

#### Standard colour

Black knob