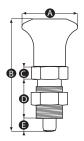

### **Options**

Available with or without a 90° locking rest position.

| Part No. | Α  | В  | С | D  | E | Thread<br>size | Plunger<br>diameter<br>(mm) | Rest<br>position |
|----------|----|----|---|----|---|----------------|-----------------------------|------------------|
| 478359   | 21 | 51 | 5 | 17 | 5 | M10x1.0        | 5                           | No               |
| 237491   | 25 | 45 | 5 | 10 | 6 | M12x1.5        | 6                           | No               |
| 478721   | 25 | 61 | 6 | 20 | 6 | M12x1.5        | 6                           | No               |
| 237429   | 31 | 54 | 6 | 12 | 8 | M16x1.5        | 8                           | No               |
| 478769   | 31 | 75 | 8 | 26 | 7 | M16x1.5        | 8                           | No               |
| 237570   | 25 | 45 | 5 | 10 | 6 | M12x1.5        | 6                           | Yes              |
| 237388   | 31 | 54 | 6 | 12 | 8 | M16x1.5        | 8                           | Yes              |