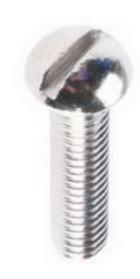

# RS Pro Nickel Plated Brass Round Head Machine Screws, 12.7mm Long

RS Stock No: 482-8925

#### **Product Details**

RS Pro machine screw measuring 12.7 mm, is made of brass with nickel plated finish to resist tarnishing. This round head screw comes with imperial 6BA thread. The cross drive screw meets BS57 and BS93 standards.

### **Features and Benefits**

- To BS57 and BS93
- Nickel plated brass finish to resist tarnishing
- Features imperial BA threads

## **Specifications:**

| Drive Type       | Slot          |
|------------------|---------------|
| Finish           | Nickel Plated |
| Head Shape       | Round         |
| Material         | Brass         |
| Length           | 12.7 mm       |
| Thread Pitch     | 47.9          |
| Thread Size (BA) | 6BA           |
| Specification    | BS 57         |
|                  |               |