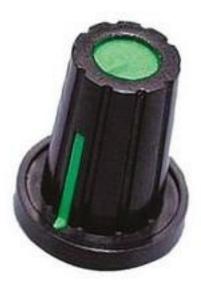

### **Datasheet**

RS Pro Potentiometer Knob, Body: Black, Dia. 17mm with a Green Indicator, 6mm Shaft

RS Stock No: 467-6061

#### **Product Details**

RS Pro potentiometer knob has a black body with a green indicator. This push-on knob has diameter of 17 mm and is suitable for use with 6 mm diameter shaft.

## **Specifications:**

| Body Colour      | Black         |
|------------------|---------------|
| For Use With     | Potentiometer |
| Indicator Colour | Green         |
| Knob Type        | Push On Knob  |
| Material         | Plastic       |
| Knob Diameter    | 17 mm         |
| Knob Height      | 19.5 mm       |
| Shaft Size       | 6 mm          |
| Depth            | 15.3 mm       |
| Tolerance        | ±0.2 mm       |
|                  |               |