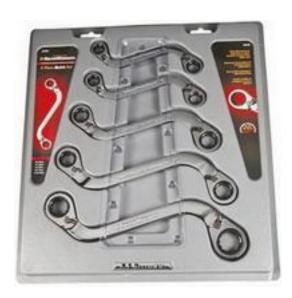

### **RS Pro 5 Piece Metric Combination Spanner Set**

RS Stock No: 537-5911

#### **Product Details**

RS Pro 5 piece metric ratchet spanner set is supplied in moulded plastic case. The reversible S gear wrench spanner is designed to reach areas where standard tools cannot. The curved shape eliminates the problem of reaching round obstacles. It is made of high quality, from a fully hardened and tempered, chrome vanadium steel. It delivers a super smooth motion in both directions, ensures a hardwearing essential tool for any environment, especially useful for automotive technicians.

#### **Features and Benefits**

- Dual access reversing levers allow direction changes from either side
- 5° ratcheting box ends
- Surface drive design on box ends all but eliminates fastener rounding
- Made of chrome vanadium steel
- 10 x 12, 11 x 13, 14 x 16, 15 x 17 and 19 x 22 mm set size
- Mirror finish