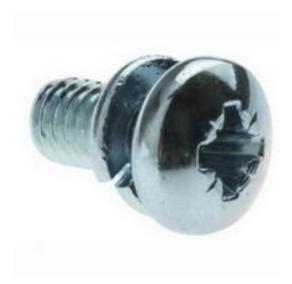

# RS Pro Bright Zinc Plated Steel Pan Sems Screw, M3 x 6mm

RS Stock No: 279-149

#### **Product Details**

RS Pro pan sems screw made of stainless steel is bright zinc plated for corrosion resistance. This sem unit consist of pan headed pozidriv screws with integral captive washer for easy and quick installation than separate screws and washers. The screw measures 6 mm long and has M3 threading for a tight fastening.

#### **Features and Benefits**

- External shake proof washer
- Pan headed pozidriv screw
- Bright zinc plated stainless steel construction
- Easier and quicker to install than separate screws and washers