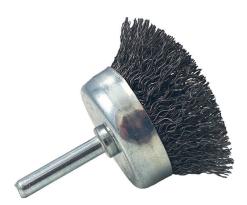

## **Datasheet**

**Spindle Mounted Crimped Cup Brush - 55mm** 

RS Stock No: 188-4099

## **Product Details**

55mm Spindle Mounted Crimped Cup Brush, crimped wire for general purpose applications and fitted with a 6mm spindle.