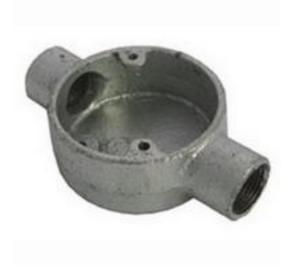

# RS Pro Through Box Cable Conduit Fitting, Steel Galvanised 25mm nominal size

RS Stock No: 228-794

### **Product Details**

RS Pro through box cable conduit fitting is made of galvanised steel for corrosion resistance. It comes with a nominal size of 25 mm. This conduit fitting has a circular box that incorporates two M4 tapped holes for lid fixing and one M4 tapped hole in base for earth screw.