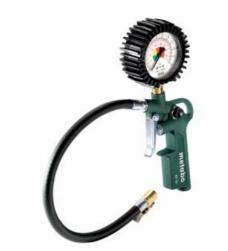

## RF 60 (602233000) Compressed air tyre inflation & pressure gauge Cardboard box

Order no. 602233000 EAN 4007430241009

Product may differ from Image

- For testing and inflating tyres
- With torque plug
- Pressure gauge with rubber shroud to protect against damage

## Characteristics

| Operating pressure | 0.5 - 12 bar // 7.3 - 174 psi |
|--------------------|-------------------------------|
| Hose length        | 35 cm / 1 ft                  |
| Weight             | 0.45 kg / 1 lbs               |