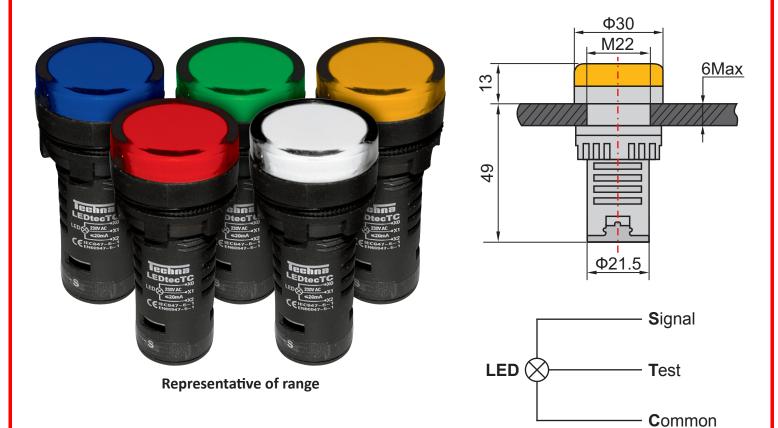

## Datasheet LED Indicator 22mm Yellow 230Vac Test Circuit

RS Stock Number: 909-2544

ENGLISH

## **Technical Specification**

| Colour                                | Yellow                 |
|---------------------------------------|------------------------|
| Nominal Voltage (V <sub>n</sub> )     | 230V ac                |
| Operating Voltage Range               | V <sub>n</sub> +/- 15% |
| Frequency (ac)                        | 50 - 60Hz              |
| Insulation Resistance                 | ≥ 2MΩ                  |
| Insulation Withstand                  | 2.5kVac, 1 minute      |
| Current Draw                          | ≤ 20mA                 |
| IP Rating (from front, panel mounted) | IP65                   |
| Brightness                            | ≥ 60 cd/m³             |
| Operational Life                      | 30,000 hours           |
| Relative Humidity                     | ≤ 98%                  |
| Operating Temperature Range           | -25°C to +55°C         |