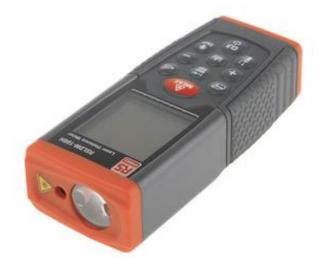

## Datasheet ENGLISH RS Pro LDM Distance Meter - RSLDM-80H

RS Stock No:126-8819

| Accuracy           |
|--------------------|
| Battery Life       |
| Display Type       |
| Imperial or Metric |
| Laser Class        |
| Laser Wavelength   |
| Measurement Range  |
| Model Number (p)   |
| Power Source       |
| Weight             |

± 1.5 mm Up to 4000 LCD Both Class 2 635 nm 0.05 to 80 m RSLDM-80H Battery 100 g

RS Pro LDM distance meters designed for quick, non-contact measurement of areas and volumes of rooms, heights, distances and angles. The device allows direct and indirect measurements where access to the target is difficult.