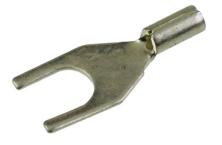

## **Spade Terminal Non-Insulated**

### **Specifications:**

| Maximum Electric Current | AWG                                        | 26  | 24 | 22 |  |
|--------------------------|--------------------------------------------|-----|----|----|--|
|                          | Amp                                        | 5.5 | 7  | 9  |  |
| Wire Range               | : 26 to 22AWG (0.2 to 0.5mm <sup>2</sup> ) |     |    |    |  |
| Surface Treatment        | : Tin Plated                               |     |    |    |  |
| Thickness                | : 0.5mm                                    |     |    |    |  |
|                          |                                            |     |    |    |  |