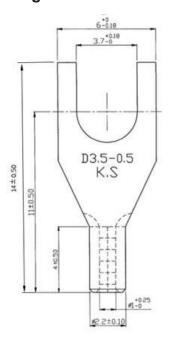

## RoHS **Compliant**

Diagram

**Dimensions : Millimetres** 

### **Specifications:**

| Maximum Electric Current | AWG                                        | 26  | 24 | 22 |  |
|--------------------------|--------------------------------------------|-----|----|----|--|
|                          | Amp                                        | 5.5 | 7  | 9  |  |
| Wire Range               | : 26 to 22AWG (0.2 to 0.5mm <sup>2</sup> ) |     |    |    |  |
| Surface Treatment        | : Tin Plated                               |     |    |    |  |
| Thickness                | : 0.5mm                                    |     |    |    |  |
|                          |                                            |     |    |    |  |